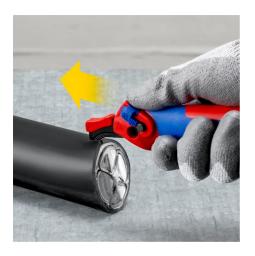

## **Stripping Knife**

With guide shoe and ratchet function

- Ratchet function: easy cutting even for a variety of cable sheaths
- Versatile blade with three cutting areas for round and lengthwise cuts
- Guide shoe protects the conductor insulation under the cable sheath
- Cuts very hard or tough plastic sheaths up to 7 mm wall thickness
- Sickle-shaped, replaceable hook blade can be folded for safe transport
- Blade with four positions: folded, straight, angled and ratcheting
- Three-stage blade lock for safe handling and transport
- Ergonomically designed, comfortable handle
- Integrated tether attachment point for use with KNIPEX Tethered Tool System