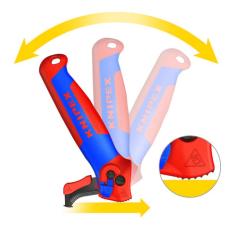

## **Stripping Knife**

With guide shoe and ratchet function

- Ratchet function: easy cutting even for a variety of cable sheaths
- Versatile blade with three cutting areas for round and lengthwise cuts
- Guide shoe protects the conductor insulation under the cable sheath
- Cuts very hard or tough plastic sheaths up to 7 mm wall thickness
- Sickle-shaped, replaceable hook blade can be folded for safe transport
- Blade with four positions: folded, straight, angled and ratcheting
- Three-stage blade lock for safe handling and transport
- Ergonomically designed, comfortable handle
- Integrated tether attachment point for use with KNIPEX Tethered Tool System