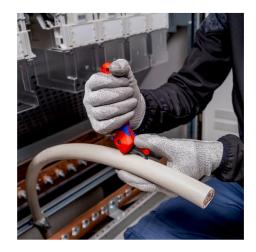

## **Stripping Knife**

With guide shoe and ratchet function

- Ratchet function: easy cutting even for a variety of cable sheaths
- Versatile blade with three cutting areas for round and lengthwise cuts
- Guide shoe protects the conductor insulation under the cable sheath
- Cuts very hard or tough plastic sheaths up to 7 mm wall thickness
- Sickle-shaped, replaceable hook blade can be folded for safe transport
- Blade with four positions: folded, straight, angled and ratcheting
- Three-stage blade lock for safe handling and transport
- Ergonomically designed, comfortable handle
- Integrated tether attachment point for use with KNIPEX Tethered Tool System