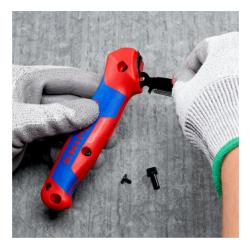

## **Stripping Knife**

With guide shoe and ratchet function

- Ratchet function: easy cutting even for a variety of cable sheaths
- Versatile blade with three cutting areas for round and lengthwise cuts
- Guide shoe protects the conductor insulation under the cable sheath
- Cuts very hard or tough plastic sheaths up to 7 mm wall thickness
- Sickle-shaped, replaceable hook blade can be folded for safe transport
- Blade with four positions: folded, straight, angled and ratcheting
- Three-stage blade lock for safe handling and transport
- Ergonomically designed, comfortable handle
- Integrated tether attachment point for use with KNIPEX Tethered Tool System