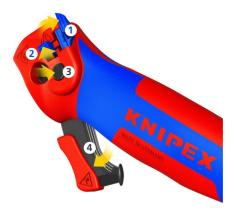

## **Stripping Knife**

With guide shoe and ratchet function

- Ratchet function: easy cutting even for a variety of cable sheaths
- Versatile blade with three cutting areas for round and lengthwise cuts
- Guide shoe protects the conductor insulation under the cable sheath
- Cuts very hard or tough plastic sheaths up to 7 mm wall thickness
- Sickle-shaped, replaceable hook blade can be folded for safe transport
- Blade with four positions: folded, straight, angled and ratcheting
- Three-stage blade lock for safe handling and transport
- Ergonomically designed, comfortable handle
- Integrated tether attachment point for use with KNIPEX Tethered Tool System