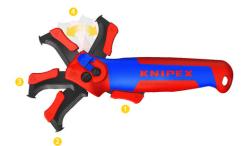

## **Stripping Knife**

With guide shoe and ratchet function

- Ratchet function: easy cutting even for a variety of cable sheaths
- Versatile blade with three cutting areas for round and lengthwise cuts
- Guide shoe protects the conductor insulation under the cable sheath
- Cuts very hard or tough plastic sheaths up to 7 mm wall thickness
- Sickle-shaped, replaceable hook blade can be folded for safe transport
- Blade with four positions: folded, straight, angled and ratcheting
- Three-stage blade lock for safe handling and transport
- Ergonomically designed, comfortable handle
- Integrated tether attachment point for use with KNIPEX Tethered Tool System