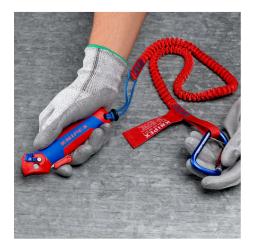

## **Stripping Knife**

With guide shoe and ratchet function

- Ratchet function: easy cutting even for a variety of cable sheaths
- Versatile blade with three cutting areas for round and lengthwise cuts
- Guide shoe protects the conductor insulation under the cable sheath
- Cuts very hard or tough plastic sheaths up to 7 mm wall thickness
- Sickle-shaped, replaceable hook blade can be folded for safe transport
- Blade with four positions: folded, straight, angled and ratcheting
- Three-stage blade lock for safe handling and transport
- Ergonomically designed, comfortable handle
- Integrated tether attachment point for use with KNIPEX Tethered Tool System