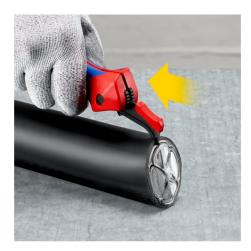

## **Stripping Knife**

With guide shoe and ratchet function

- Ratchet function: easy cutting even for a variety of cable sheaths
- Versatile blade with three cutting areas for round and lengthwise cuts
- Guide shoe protects the conductor insulation under the cable sheath
- Cuts very hard or tough plastic sheaths up to 7 mm wall thickness
- Sickle-shaped, replaceable hook blade can be folded for safe transport
- Blade with four positions: folded, straight, angled and ratcheting
- Three-stage blade lock for safe handling and transport
- Ergonomically designed, comfortable handle
- Integrated tether attachment point for use with KNIPEX Tethered Tool System