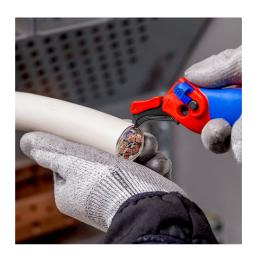

## **Stripping Knife**

With guide shoe and ratchet function

- Ratchet function: easy cutting even for a variety of cable sheaths
- Versatile blade with three cutting areas for round and lengthwise cuts
- Guide shoe protects the conductor insulation under the cable sheath
- Cuts very hard or tough plastic sheaths up to 7 mm wall thickness
- Sickle-shaped, replaceable hook blade can be folded for safe transport
- Blade with four positions: folded, straight, angled and ratcheting
- Three-stage blade lock for safe handling and transport
- Ergonomically designed, comfortable handle
- Integrated tether attachment point for use with KNIPEX Tethered Tool System