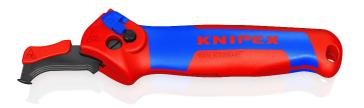

## **Stripping Knife**

With guide shoe and ratchet function

- Ratchet function: easy cutting even for a variety of cable sheaths
- Versatile blade with three cutting areas for round and lengthwise cuts
- Guide shoe protects the conductor insulation under the cable sheath
- Cuts very hard or tough plastic sheaths up to 7 mm wall thickness
- Sickle-shaped, replaceable hook blade can be folded for safe transport
- Blade with four positions: folded, straight, angled and ratcheting
- Three-stage blade lock for safe handling and transport
- Ergonomically designed, comfortable handle
- Integrated tether attachment point for use with KNIPEX Tethered Tool System