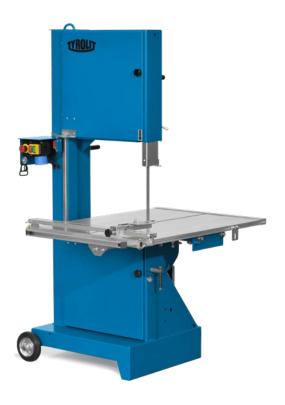

## Cellular concrete band saw TBS510

Cutting height up to 510 mm

Fast and hassle-free changing of the saw bands thanks to quick-fastening

Automatic saw cut off prevents unnecessary saw band stress

The cellular concrete band saw TBS510 is designed for the processing of aerated concrete and for various types of brick. The ideally sized saw band rollers guarantee a high lifetime and the automatic saw band tensioner permits constant band tension for excellent cutting accuracy, as well as

reduced risk of saw band breakage. The low maintenance intensity, which is enabled by the direct drive of the saw band rollers, also deserves to be pointed out. Thanks to the generous opening in the lower saw roller case, an unobstructed discharge of the sawing debris is possible.